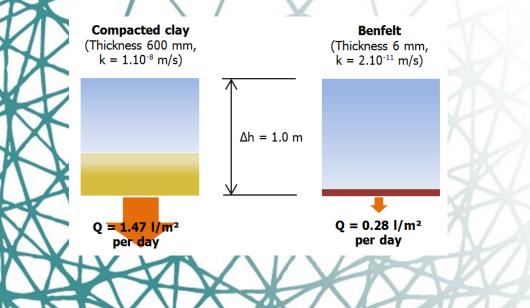

The result is an **extremely tight liner** of comparably low thickness, which seals the structure securely.

**BENFELT bentonite liners** are primarily used as a substitute for conventional compacted clay liners providing superior technical properties, and significant advantages in cost, ease of installation and performance.