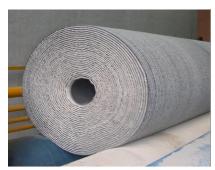

## BENFELT BENTONITE LINERS STANDARD

Geosynthetic clay liner based on bentonite placed between two layers of geotextiles.

geofelt

Bentonite absorbs water and swells, its expansion is impeded by layer pressure.

#### **ADVANTAGES OF BENFELT:**

- Small mass minimizes cost of transport and is harmless for the environment
- Quick and easy installation does not require highly qualified personnel, expensive welding or use of heavy sealing equipment
- High sealing performance with predefined permeability
- Self-restoring capability in case of small perforations, due to swelling properties
- Width up to 5,10 m reduces loss on connections
- Verified quality enhances constructions safety

BENFELT C is delivered to the building site at different dimensions. Widths from 1,25 m to 5,10 m and roll lengths from 5,10 m to 40 m.

**GEOFELT GmbH** Rainerstrasse 14 4020 Linz/Austria www.geofelt.com