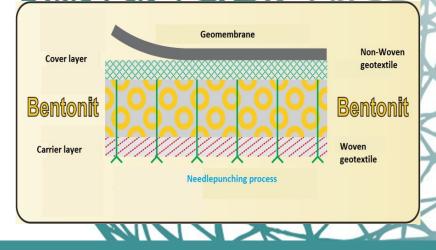

#### **BENFELT CS**

Is an isolation, waterproofing system which consists of two complementary components:

- Geosynthetic barriers: PE, PP, PVC permanently protects against penetrating water and toxic substances
- Geosynthetic clay liner: water causes the bentonite to hydrate and thus renders the GCL impermeable, based on:
  - Nonwoven as cover layer
  - Bentonite
  - Woven as carrier + reinforcement layer

## BENFELT BENTONITE LINERS BENFELT CS

**BENFELT CS** product is made through the process of:

- Needling process a woven material is catched by special needle, hooked through bentonite and nonwoven layer, which gives very tight product.
- Gluing process is based on connection of the needled bentonite mat with geosynthetic barrier