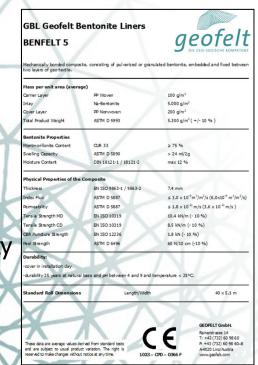

highly light layer which provides sealing to construction.



**GEOFELT GmbH** Rainerstrasse 14 4020 Linz/Austria

## BENFELT BENTONITE LINERS STANDARD

#### BENFELT 3, 3.5, 4, 4.5, 5

#### **ADVANTAGES OF BENFELT:**

- Small mass minimizes cost of transport and is harmless for the environment
- Quick and easy installation does not require highly qualified personnel, expensive welding or use of heavy sealing equipment
- High sealing performance with predefined permeability
- Self-restoring capability in case of small perforations, due to swelling properties
- Width up to 5,10 m reduces loss on connections
- Verified quality enhances constructions safety



**GEOFELT GmbH** Rainerstrasse 14 4020 Linz/Austria

T: +43 (732) 60 98 60 F: +43 (732) 60 98 608 geofelt@geofelt.com www.geofelt.com



aeofelt

## **BENFELT BENTONITE LINERS BENFELT C**

#### **BENFELT C**

Fully needle-punched composite, consisting of pulverized or granulated bentonite, embedded and fixed between two layers of geotextile for **application between concrete wall and charge**, which guarantees impenetrability of bentonite mats.

geofelt

The mat absorbs water from surrounding soil, but its expansion is impeded by layer pressure. In consequence this leads to the formation of a highly tight layer that **provides sealing to construction elements**.

BENFELT C is delivered to the building site at different dimensions. Widths from 1,25 m to 5,10 m and roll lengths from 5,10 m to 40 m.



**GEOFELT GmbH** Rainerstrasse 14 4020 Linz/Austria www.geofelt.com

T: +43 (732) 60 98 60 F: +43 (732) 60 98 608 geofelt@ge