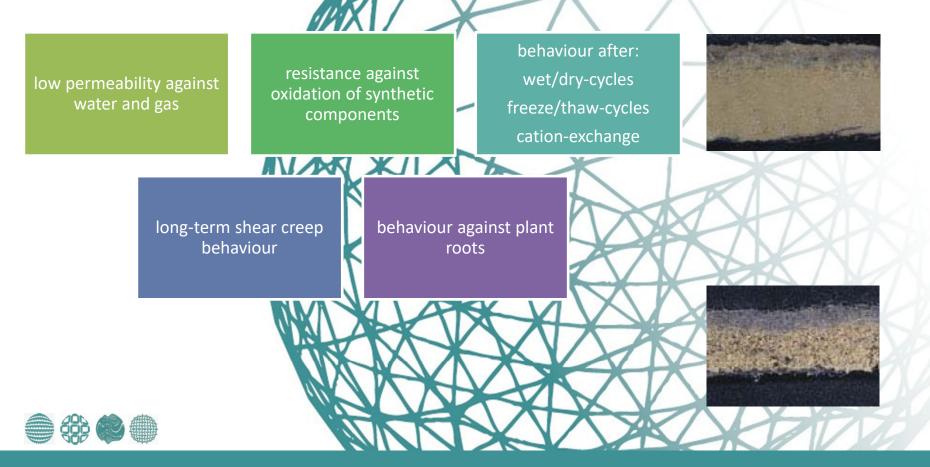

## REQUIREMENTS OF BENFELT BENTONITE LINERS

geofelt

**GEOFELT GmbH** Rainerstrasse 14 4020 Linz/Austria

**GEOFELT GmbH** Rainerstrasse 14 4020 Linz/Austria

T: +43 (732) 60 98 60 F: +43 (732) 60 98 608 geofelt@geofelt.com www.geofelt.com High technology for natural lining systems

**BENFELT bentonite liners** contain a high quality **bentonite clay** characterized by high swelling capacity and extremely low permeability. The bentonite clay in the liner absorbs water from the surrounding soil and hydrates.

geofelt

Free swelling of the bentonite, however, is confined by the structure of the bentonite liner as well as the confining pressure generated by the cover material that is to be placed on top of the liner.

The result is an **extremely tight liner** of comparably low thickness, which seals the structure securely.

**BENFELT bentonite liners** are primarily used as a substitute for conventional compacted clay liners providing superior technical properties, and significant advantages in cost, ease of installation and performance.