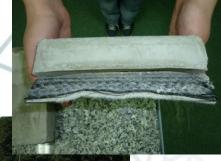

#### **BENFELT C**

Fully needle-punched composite, consisting of pulverized or granulated bentonite, embedded and fixed between two layers of geotextile for **application between concrete wall and charge**, which guarantees impenetrability of bentonite mats.

geofelt

The mat absorbs water from surrounding soil, but its expansion is impeded by layer pressure. In consequence this leads to the formation of a highly tight layer that **provides sealing to construction elements**.