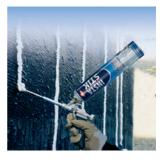

3 Spray beads of INSTA-STIK MP adhesive onto the substrate. Fix the substrate within 4 minutes of application and press firmly.

Apply adhesive to wall (or board)

Fills an uneven surface yet fixes tight to the wall