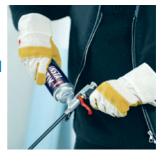

# As simple as

- 1 Shake 2 Click 3 Start
- 1 Shake the INSTA-STIK MP adhesive can vigorously for about 30 seconds.

2 Turn the INSTA-STIK MP adhesive can upside down and screw it onto the valve of the PU spray gun.

3 Spray beads of INSTA-STIK MP adhesive onto the substrate. Fix the substrate within 4 minutes of application and press firmly.

Apply adhesive to wall (or board)

Fills an uneven surface yet fixes tight to the wall