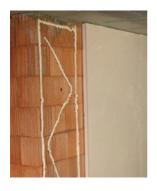

3 Spray beads of INSTA-STIK MP adhesive onto the substrate. Fix the substrate within 4 minutes of application and press firmly.

Apply adhesive to wall (or board)

Fills an uneven surface yet fixes tight to the wall