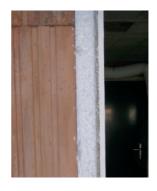

3 Spray beads of INSTA-STIK MP adhesive onto the substrate. Fix the substrate within 4 minutes of application and press firmly.

Apply adhesive to wall (or board)

Fills an uneven surface yet fixes tight to the wall